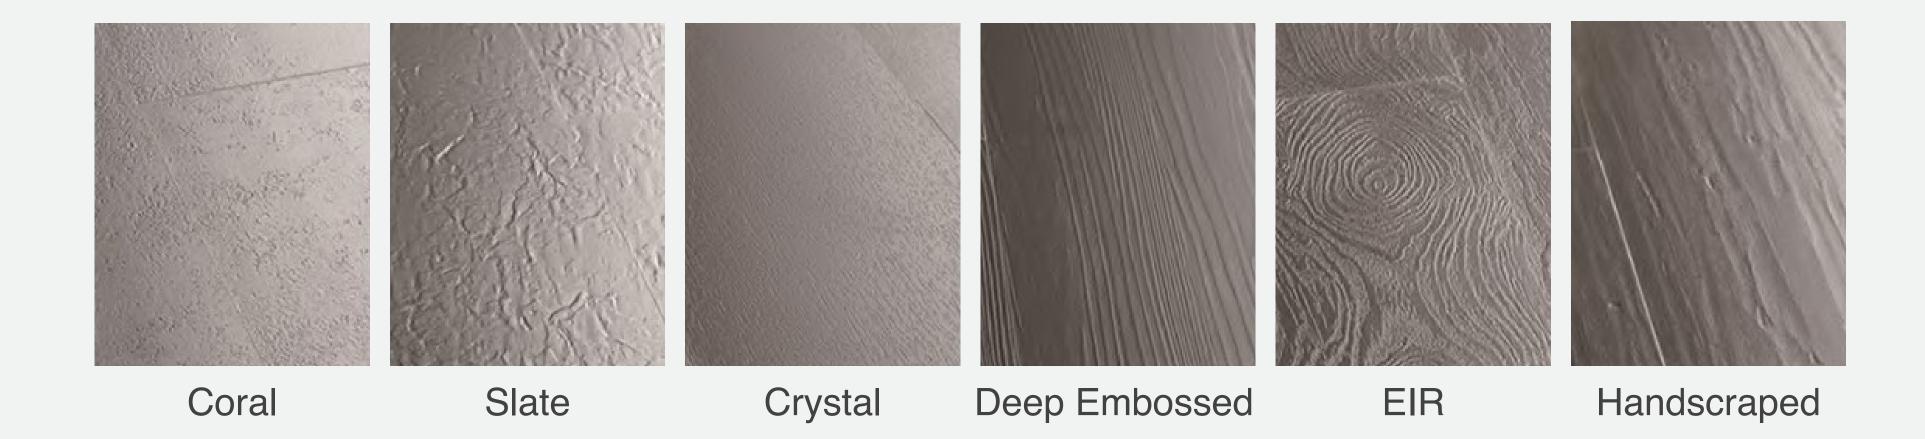

e to movement.



# PRODUCT STRUCTURE





### LVT FLOORING

Luxury vinyl tiles are the latest innovation in modern flooring technology. Also known as LVT, this high-quality smooth flooring combines the realistic look and feel of a wooden or stone floor with the practical features needed for a busy modern home. Each luxury vinyl tile or plank is made up of many different layers, resulting in a smart and stylish floor with super strength and durability that's also stain - and water -resistant. It comes in a range of different natural designs from oak, to whitewashed wood, to slate - even the most eagle-eyed will struggle to spot the difference between LVT and a genuine wooden or stone floor!



#### PRODUCT STRUCTURE









Click Loose Lay Dry Back Self Adhesive



### SURFACE TREATMENT



# PRODUCT SPECIFICATION

|            | Lvt                            | Lvt Tile                        | Spc                                           | Spc Tile                        |
|------------|--------------------------------|---------------------------------|-----------------------------------------------|---------------------------------|
| Size       | 6"x36" 6"x48"<br>7"x48" 9"x48" | 12"x12" 18"x18" 24"x24" 36"x36" | 6"x48" 7"x48" 9"x48"<br>9"x36" 12"x24" 9"x60" | 12"x12" 18"x18" 24"x24" 36"x36" |
| Thickness  | 1.5 - 5.0 mm                   |                                 | 3.8 - 8 mm                                    |                                 |
| Wear Layer | 0.07 - 0.7 mm                  |                                 | 0.15 - 0.7 mm