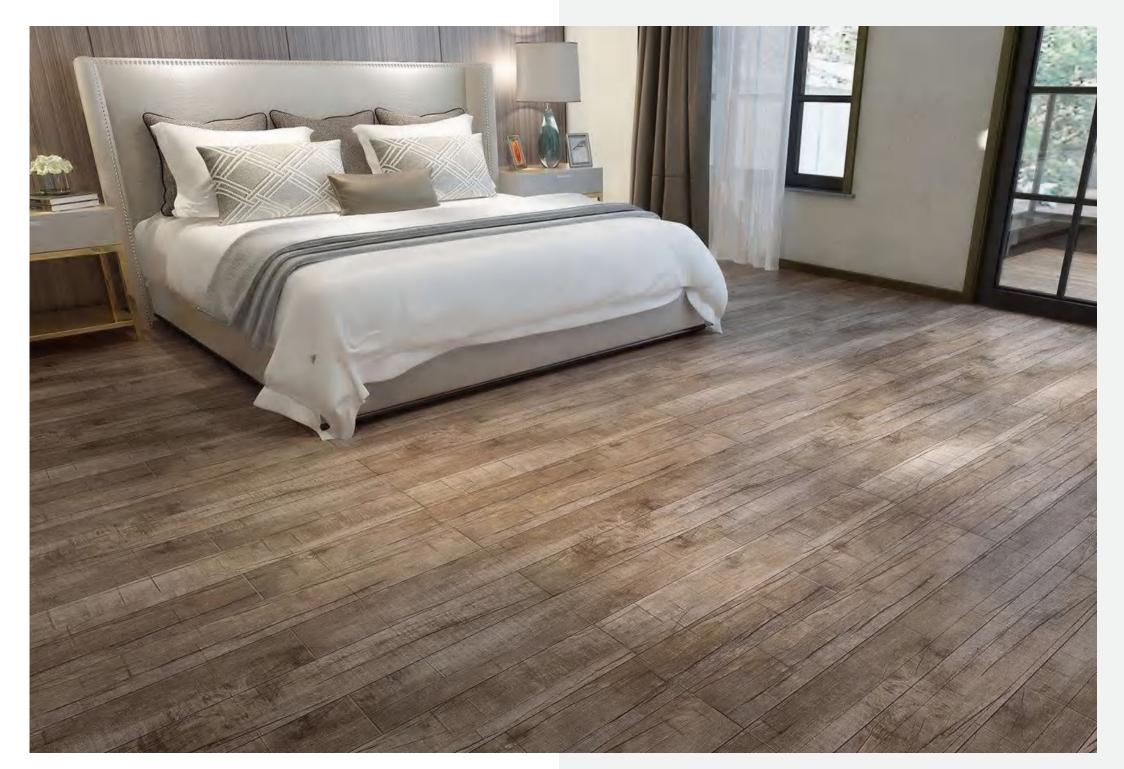

# **SPC FLOORING**

SPC flooring, which stands for Stone Plastic Composite, is a luxury flooring option that uses a mixture of limestone and stabilizers at its core to provide a core that is very durable, stable and hardly move. Due to its high stability and strength the SPC (sometime call Rigid core) is ideally suited for use in higher traffic areas such as commercial properties where a more heavy-duty flooring is required as well as extreme conditions areas. For example, while normal LVT will not be suitable for all type of UFH (under floor heating) the SPC will. The stone core of SPC makes it more adaptable to drastic temperature fluctuations, and it is also less prone to movement.

Size: 6" x 36" (152.4 x 914.4mm) 6" x 48" (152.4 x 1219.2mm) 7" x 48" (177.8 x 1219.2mm) 9" x 48" (228.6 x 1219.2mm) Thickness: 1.5mm - 5.0mm Wear Layer: 0.07mm - 0.7mm