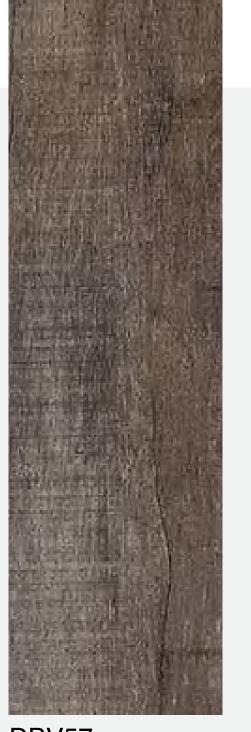

| 0.15 - 0.7 mm                                 |                                 |



Size: 6" x 36" (152.4 x 914.4mm) 6" x 48" (152.4 x 1219.2mm) 7" x 48" (177.8 x 1219.2mm) 9" x 48" (228.6 x 1219.2mm) Thickness: 1.5mm - 5.0mm Wear Layer: 0.07mm - 0.7mm

# DBV97









DBV47



DBV02









DBV23



DBV06



DBV23











DBV72



DBV15









DBV13



DBV12



DBV77









DBV73

DBV75

DBV77



Size: 6" x 36" (152.4 x 914.4mm) 6" x 48" (152.4 x 1219.2mm) 7" x 48" (177.8 x 1219.2mm) 9" x 48" (228.6 x 1219.2mm) Thickness: 1.5mm - 5.0mm Wear Layer: 0.07mm - 0.7mm

# DBV35





DBV41



DBV25



#### Size: 6" x 36" (152.4 x 914.4mm) 6" x 48" (152.4 x 1219.2mm) 7" x 48" (177.8 x 1219.2mm) 9" x 48" (228.6 x 1219.2mm) Thickness: 1.5mm - 5.0mm Wear Layer: 0.07mm - 0.7mm

# DBV57





DBV57



DBV55



DBV03









DBV33



DBV16