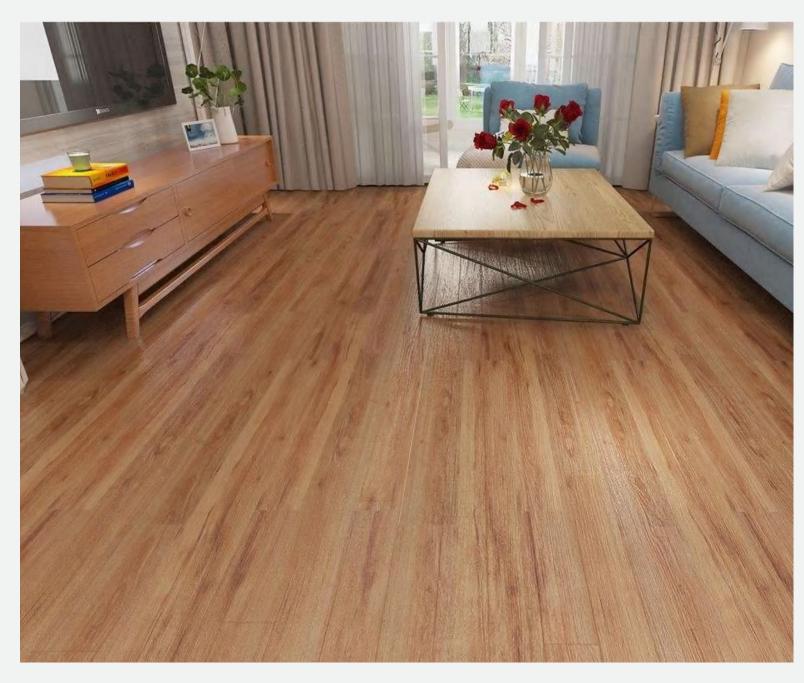

SPC is Latest technology generation which combine the beauty of wood with strength of stone.

# **SPC FLOORING**

SPC flooring, which stands for Stone Plastic Composite, is a luxury flooring option that uses a mixture of limestone and stabilizers at its core to provide a core that is very durable, stable and hardly move. Due to its high stability and strength the SPC (sometime call Rigid core) is ideally suited for use in higher traffic areas such as commercial properties where a more heavy-duty flooring is required as well as extreme conditions areas. For example, while normal LVT will not be suitable for all type of UFH (under floor heating) the SPC will. The stone core of SPC makes it more adaptable to drastic temperature fluctuations, and it is also less prone to movement.

### LVT FLOORING

Luxury vinyl tiles are the latest innovation in modern flooring technology. Also known as LVT, this high-quality smooth flooring combines the realistic look and feel of a wooden or stone floor with the practical features needed for a busy modern home. Each luxury vinyl tile or plank is made up of many different layers, resulting in a smart and stylish floor with super strength and durability that's also stain - and water -resistant. It comes in a range of different natural designs from oak, to whitewashed wood, to slate - even the most eagle-eyed will struggle to spot the difference between LVT and a genuine wooden or stone floor!