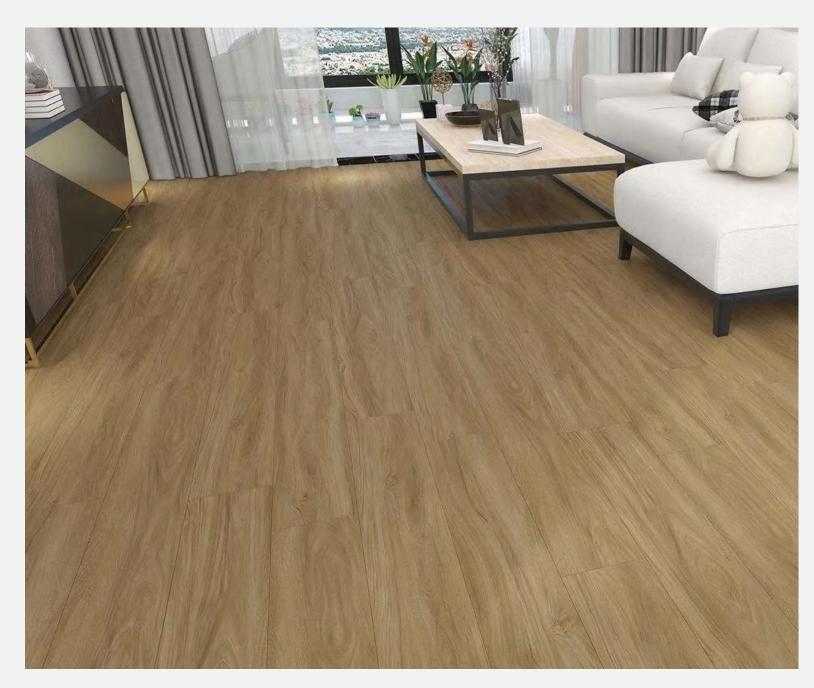

### LVT FLOORING

Luxury vinyl tiles are the latest innovation in modern flooring technology. Also known as LVT, this high-quality smooth flooring combines the realistic look and feel of a wooden or stone floor with the practical features needed for a busy modern home. Each luxury vinyl tile or plank is made up of many different layers, resulting in a smart and stylish floor with super strength and durability that's also stain - and water -resistant. It comes in a range of different natural designs from oak, to whitewashed wood, to slate - even the most eagle-eyed will struggle to spot the difference between LVT and a genuine wooden or stone floor!

# **SPC FLOORING**

SPC flooring, which stands for Stone Plastic Composite, is a luxury flooring option that uses a mixture of limestone and stabilizers at its core to provide a core that is very durable, stable and hardly move. Due to its high stability and strength the SPC (sometime call Rigid core) is ideally suited for use in higher traffic areas such as commercial properties where a more heavy-duty flooring is required as well as extreme conditions areas. For example, while normal LVT will not be suitable for all type of UFH (under floor heating) the SPC will. The stone core of SPC makes it more adaptable to drastic temperature fluctuations, and it is also less prone to movement.