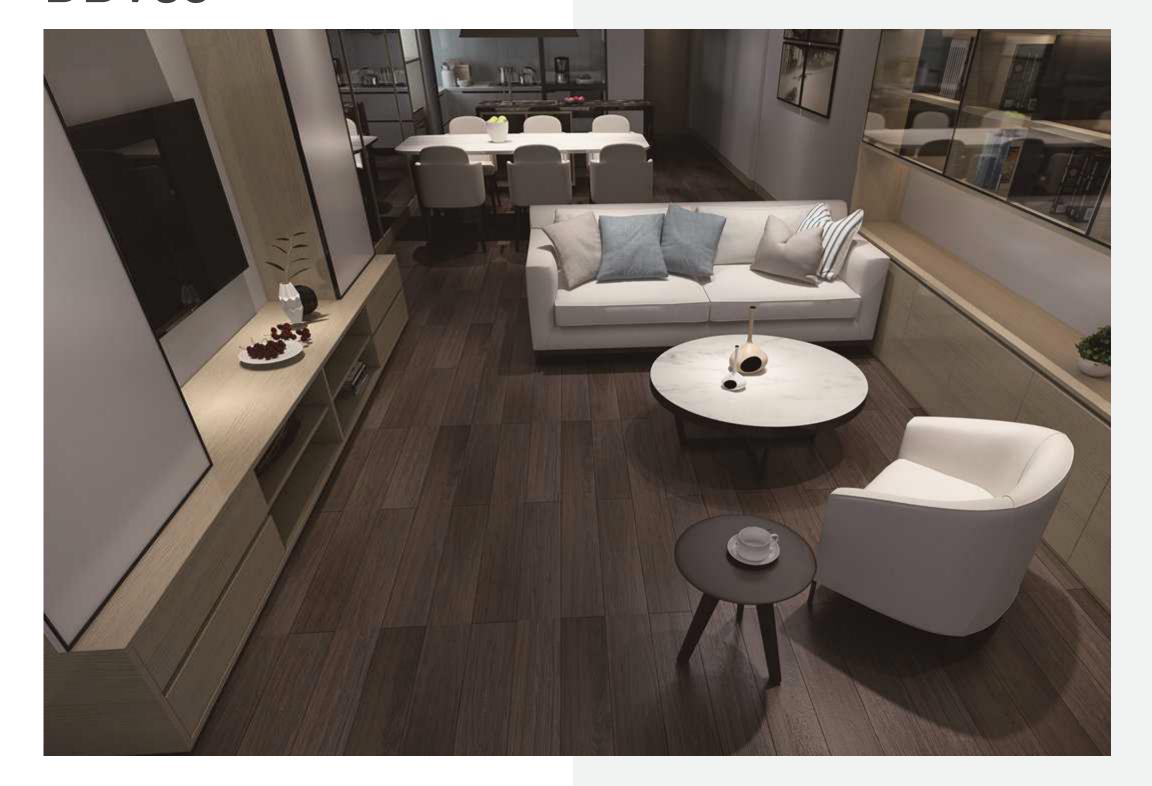

### LVT FLOORING

Luxury vinyl tiles are the latest innovation in modern flooring technology. Also known as LVT, this high-quality smooth flooring combines the realistic look and feel of a wooden or stone floor with the practical features needed for a busy modern home. Each luxury vinyl tile or plank is made up of many different layers, resulting in a smart and stylish floor with super strength and durability that's also stain - and water -resistant. It comes in a range of different natural designs from oak, to whitewashed wood, to slate - even the most eagle-eyed will struggle to spot the difference between LVT and a genuine wooden or stone floor!

Size: 6" x 36" (152.4 x 914.4mm) 6" x 48" (152.4 x 1219.2mm) 7" x 48" (177.8 x 1219.2mm) 9" x 48" (228.6 x 1219.2mm) Thickness: 1.5mm - 5.0mm Wear Layer: 0.07mm - 0.7mm