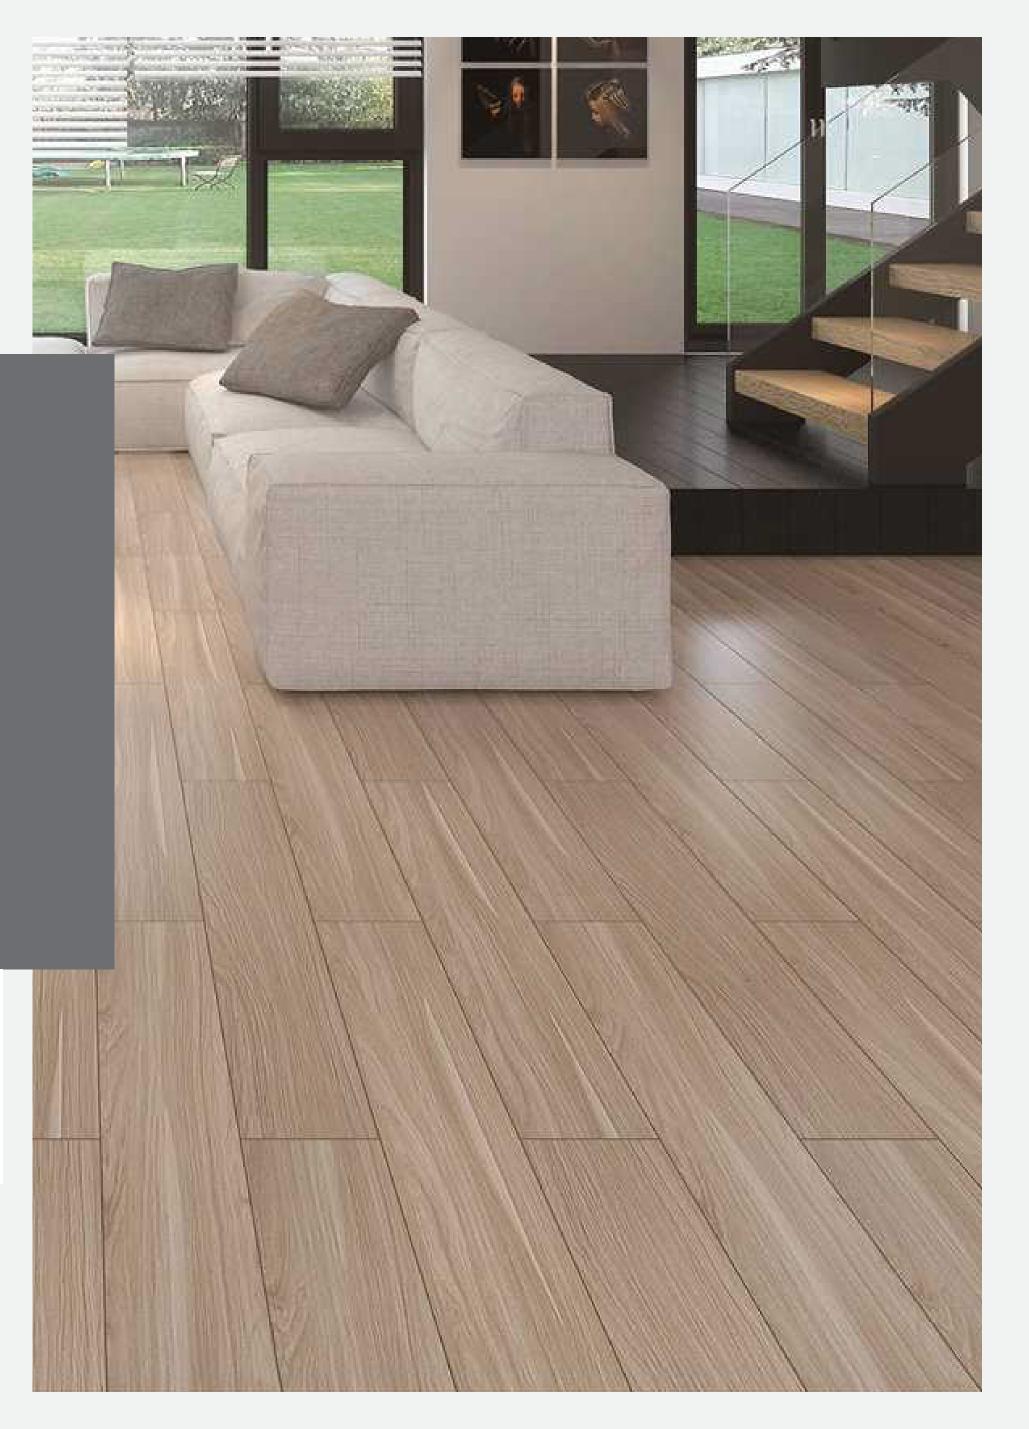

### LVT FLOORING

Luxury vinyl tiles are the latest innovation in modern flooring technology. Also known as LVT, this high-quality smooth flooring combines the realistic look and feel of a wooden or stone floor with the practical features needed for a busy modern home. Each luxury vinyl tile or plank is made up of many different layers, resulting in a smart and stylish floor with super strength and durability that's also stain - and water -resistant. It comes in a range of different natural designs from oak, to whitewashed wood, to slate - even the most eagle-eyed will struggle to spot the difference between LVT and a genuine wooden or stone floor!

Size: 6" x 36" (152.4 x 914.4mm) 6" x 48" (152.4 x 1219.2mm) 7" x 48" (177.8 x 1219.2mm) 9" x 48" (228.6 x 1219.2mm) Thickness: 1.5mm - 5.0mm Wear Layer: 0.07mm - 0.7mm