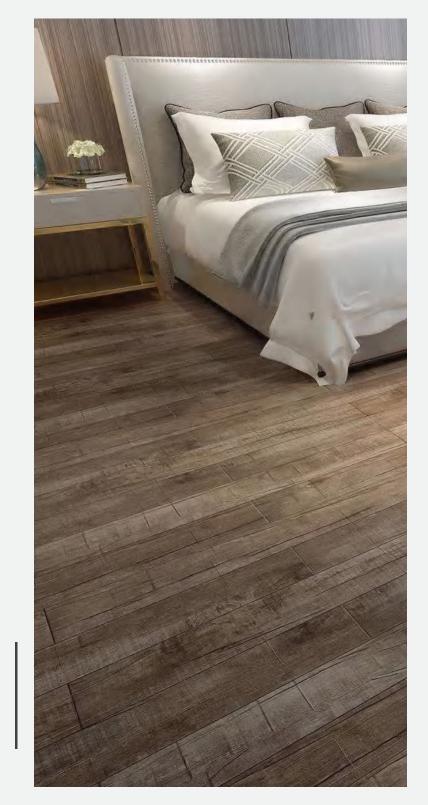

# **SPC FLOORING**

SPC flooring, which stands for Stone Plastic Composite, is a luxury flooring option that uses a mixture of limestone and stabilizers at its core to provide a core that is very durable, stable and hardly move. Due to its high stability and strength the SPC (sometime call Rigid core) is ideally suited for use in higher traffic areas such as commercial properties where a more heavy-duty flooring is required as well as extreme conditions areas. For example, while normal LVT will not be suitable for all type of UFH (under floor heating) the SPC will. The stone core of SPC makes it more adaptable to drastic temperature fluctuations, and it is also less prone to movement.

Size: 6" x 36" (152.4 x 914.4mm) 6" x 48" (152.4 x 1219.2mm) 7" x 48" (177.8 x 1219.2mm) 9" x 48" (228.6 x 1219.2mm) Thickness: 1.5mm - 5.0mm Wear Layer: 0.07mm - 0.7mm