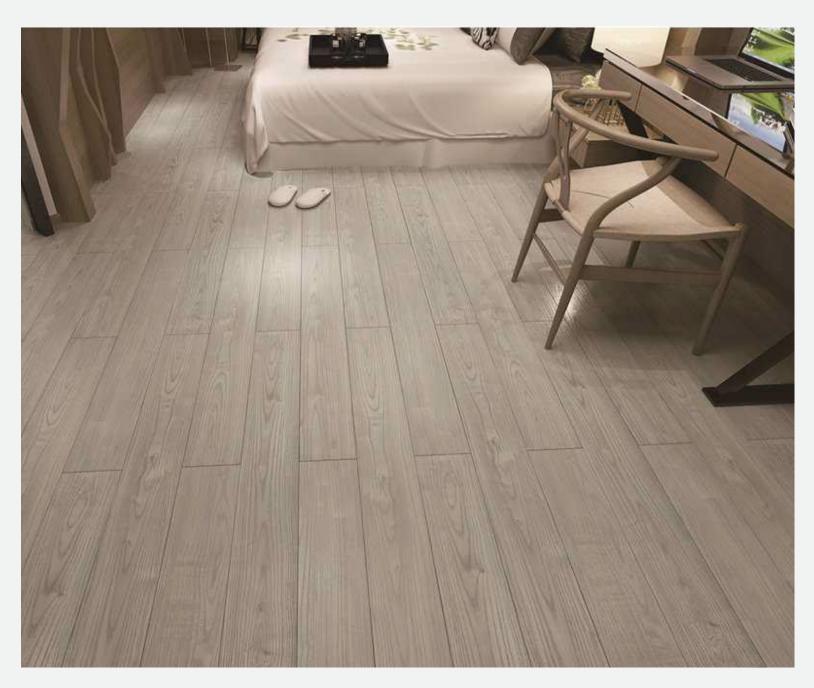

### LVT FLOORING

Luxury vinyl tiles are the latest innovation in modern flooring technology. Also known as LVT, this high-quality smooth flooring combines the realistic look and feel of a wooden or stone floor with the practical features needed for a busy modern home. Each luxury vinyl tile or plank is made up of many different layers, resulting in a smart and stylish floor with super strength and durability that's also stain - and water -resistant. It comes in a range of different natural designs from oak, to whitewashed wood, to slate - even the most eagle-eyed will struggle to spot the difference between LVT and a genuine wooden or stone floor!

Size: 6" x 36" (152.4 x 914.4mm) 6" x 48" (152.4 x 1219.2mm) 7" x 48" (177.8 x 1219.2mm) 9" x 48" (228.6 x 1219.2mm) Thickness: 1.5mm - 5.0mm Wear Layer: 0.07mm - 0.7mm